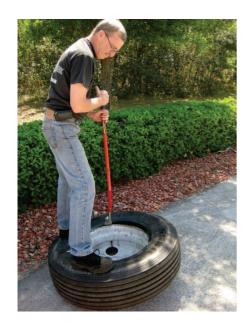

4. Keeping tool engaged, pull handle back to starting side. Be sure handle returns almost to the ground. ( See next two pictures)

## 71050 Demount Instructions

5. Repeat Steps 1-3 to demount bottom bead.

6. Pull handle down, remove tire.

7. You have just removed a tire the Buddy Way!

1. Position the wheel drop center down and position a clean, properly lubricated tire for mounting.