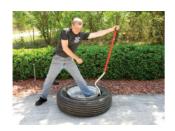

#### 71050 Demount Instructions

1. Remove valve core, break tire beads, lubricate well.

2. Kick tool between bead and rim

3. Pull handle across wheel to opposite side to demount top bead. (see figures below)