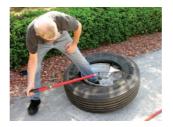

#### 71050 Demount Instructions

1. Remove valve core, break tire beads, lubricate well.

2. Kick tool between bead and rim

3. Pull handle across wheel to opposite side to demount top bead. (see figures below)