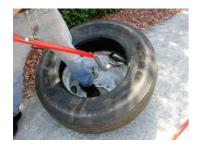

#### 71050 Demount Instructions

1. Remove valve core, break tire beads, lubricate well.

2. Kick tool between bead and rim

3. Pull handle across wheel to opposite side to demount top bead. (see figures below)