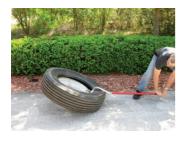

4. Keeping tool engaged, pull handle back to starting side. Be sure handle returns almost to the ground. ( See next two pictures)