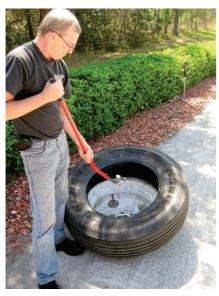

#### 71050 Demount Instructions

1. Remove valve core, break tire beads, lubricate well.

2. Kick tool between bead and rim

3. Pull handle across wheel to opposite side to demount top bead. (see figures below)