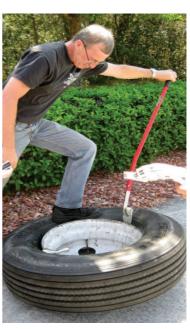

#### 71050 Demount Instructions

1. Remove valve core, break tire beads, lubricate well.

2. Kick tool between bead and rim

3. Pull handle across wheel to opposite side to demount top bead. (see figures below)

4. Keeping tool engaged, pull handle back to starting side. Be sure handle returns almost to the ground. ( See next two pictures)