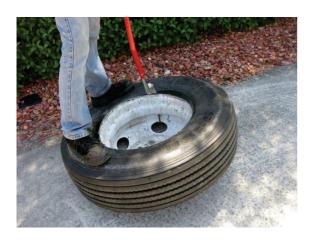

## 71050 Demount Instructions

5. Repeat Steps 1-3 to demount bottom bead.

6. Pull handle down, remove tire.

7. You have just removed a tire the Buddy Way!

1. Position the wheel drop center down and position a clean, properly lubricated tire for mounting.