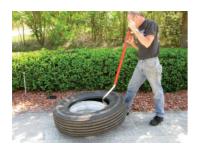

### STANDING METHOD

3. Stand on the tire to retain the bead. Begin working at one edge where the bead is not yet mounted.

4. Use the Golden Buddy Mount bar to pry the bead onto the wheel. Continue working the wheel until the tire is mounted. It may be necessary to widen your stance.