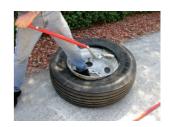

4. Keeping tool engaged, pull handle back to starting side. Be sure handle returns almost to the ground. ( See next two pictures)