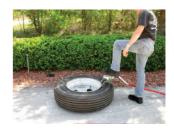

## 71050 Demount Instructions

5. Repeat Steps 1-3 to demount bottom bead.

6. Pull handle down, remove tire.

7. You have just removed a tire the Buddy Way!

1. Position the wheel drop center down and position a clean, properly lubricated tire for mounting.

2. The Golden Buddy mount bar maybe used to press the first bead over the lip allowing the bead to fall into the rim gutter.