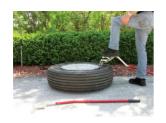

#### BEAD KEEPER METHOD (RECOMMENDED)

3. Place bead keeper on the wheel to hold the bead as the tire is mounted. Begin working around the edge where the bead is not yet mounted.

4. Use the Golden Buddy mount bar to pry the bead onto the wheel. Continue working around the wheel until the tire is mounted.

### STANDING METHOD

3. Stand on the tire to retain the bead. Begin working at one edge where the bead is not yet mounted.

4. Use the Golden Buddy Mount bar to pry the bead onto the wheel. Continue working the wheel until the tire is mounted. It may be necessary to widen your stance.