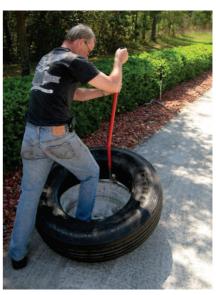

4. Keeping tool engaged, pull handle back to starting side. Be sure handle returns almost to the ground. ( See next two pictures)