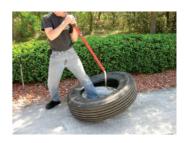

2. The Golden Buddy mount bar maybe used to press the first bead over the lip allowing the bead to fall into the rim gutter.

#### BEAD KEEPER METHOD (RECOMMENDED)

3. Place bead keeper on the wheel to hold the bead as the tire is mounted. Begin working around the edge where the bead is not yet mounted.

4. Use the Golden Buddy mount bar to pry the bead onto the wheel. Continue working around the wheel until the tire is mounted.