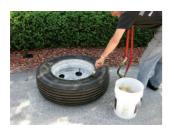

#### 71050 Demount Instructions

1. Remove valve core, break tire beads, lubricate well.

2. Kick tool between bead and rim

3. Pull handle across wheel to opposite side to demount top bead. (see figures below)

4. Keeping tool engaged, pull handle back to starting side. Be sure handle returns almost to the ground. ( See next two pictures)