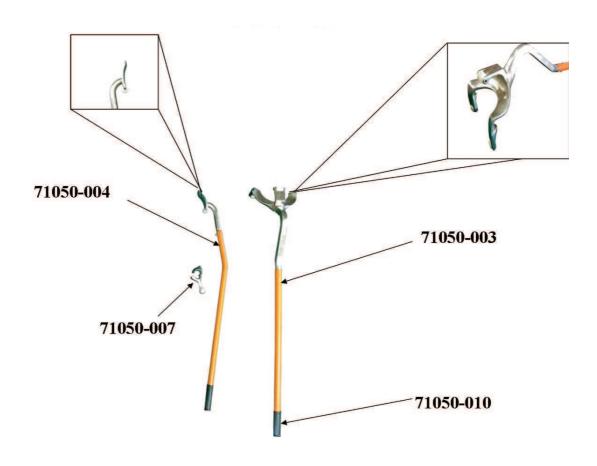

### **Parts List For**

Golden Buddy Model 71050

| Parts #   | Description                  | QTY (Needed) |
|-----------|------------------------------|--------------|
| 71050-003 | Dismount Handle              | 1            |
| 71050-004 | Mount Handle for 71050       | 1            |
| 71050-007 | Bead Keeper for Golden Buddy | 1            |
| 71050-010 | Rubber Grip for 71050        | 1            |