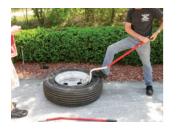

#### 71050 Demount Instructions

1. Remove valve core, break tire beads, lubricate well.

2. Kick tool between bead and rim

3. Pull handle across wheel to opposite side to demount top bead. (see figures below)