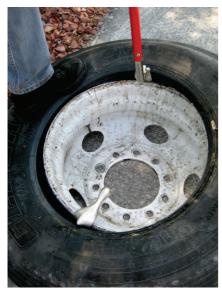

## 71050 Demount Instructions

5. Repeat Steps 1-3 to demount bottom bead.

6. Pull handle down, remove tire.

7. You have just removed a tire the Buddy Way!

1. Position the wheel drop center down and position a clean, properly lubricated tire for mounting.