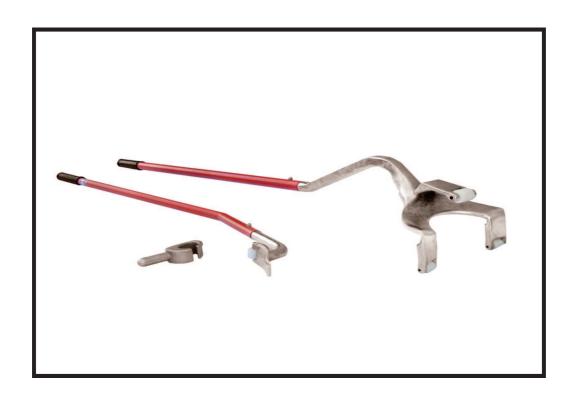

## **MODEL 71050**

**Golden Buddy Tool Instruction Manual** 

### **Parts List For**

Golden Buddy Model 71050

| Parts #   | Description                  | QTY (Needed) |
|-----------|------------------------------|--------------|
| 71050-003 | Dismount Handle              | 1            |
| 71050-004 | Mount Handle for 71050       | 1            |
| 71050-007 | Bead Keeper for Golden Buddy | 1            |
| 71050-010 | Rubber Grip for 71050        | 1            |

### **Parts List For**

Golden Buddy Model 71050

| Part #     | Description                           | QTY<br>(Needed) |
|------------|---------------------------------------|-----------------|
| 71050-001  | Dismount Head Only                    | 1               |
| 71050-002  | Mount Head Only                       | 1               |
| 71050-005  | Handle Nut                            | 1               |
| 71050-006  | Handle Screw                          | 1               |
| 71050-008  | Pin for Roller                        | 3               |
| 71050-008A | Pin for Center Dismount Head Roller   | 1               |
| 71050-009  | Roller for Mount/Dismount Head        | 3               |
| 71050-009A | Center Roller for Mount/Dismount Head | 1               |