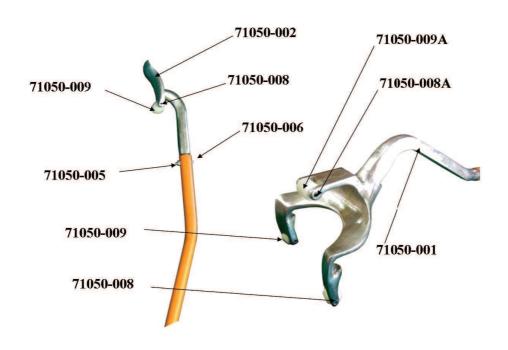

## **PARTS BREAKDOWN**

### **Parts List For**

Golden Buddy Model 71050

| Part #     | Description                           | QTY<br>(Needed) |
|------------|---------------------------------------|-----------------|
| 71050-001  | Dismount Head Only                    | 1               |
| 71050-002  | Mount Head Only                       | 1               |
| 71050-005  | Handle Nut                            | 1               |
| 71050-006  | Handle Screw                          | 1               |
| 71050-008  | Pin for Roller                        | 3               |
| 71050-008A | Pin for Center Dismount Head Roller   | 1               |
| 71050-009  | Roller for Mount/Dismount Head        | 3               |
| 71050-009A | Center Roller for Mount/Dismount Head | 1               |